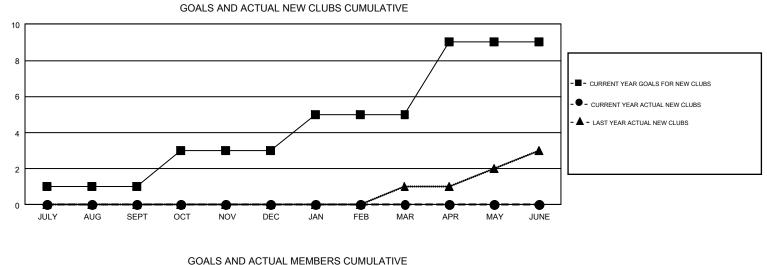

## GMT: HUCK TAINGAHUE

REPORT DOES NOT INCLUDE CLUBS IN UNDISTRICTED AREAS.

| Clubs<br>RESULTS FOR 2016-2017 |   |   |   | Members<br>RESULTS FOR 2016-2017 |     |     |     |  |
|--------------------------------|---|---|---|----------------------------------|-----|-----|-----|--|
|                                |   |   |   |                                  |     |     |     |  |
| JULY/AUG/SEPT                  | 1 | 0 | 3 | JULY/AUG/SEPT                    | -11 | 192 | 290 |  |
| OCT/NOV/DEC                    | 2 | 0 | 2 | OCT/NOV/DEC                      | 62  | 180 | 254 |  |
| JAN/FEB/MAR                    | 2 | 0 | 2 | JAN/FEB/MAR                      | 37  | 130 | 242 |  |
| APR/MAY/JUNE                   | 4 | 0 | 1 | APR/MAY/JUNE                     | 125 | 157 | 218 |  |