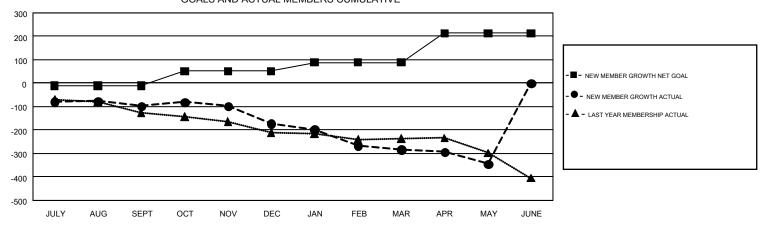

## GMT: HUCK TAINGAHUE

REPORT DOES NOT INCLUDE CLUBS IN UNDISTRICTED AREAS.

| Clubs<br>RESULTS FOR 2016-2017 |   |   |   | Members<br>RESULTS FOR 2016-2017 |     |     |     |  |
|--------------------------------|---|---|---|----------------------------------|-----|-----|-----|--|
|                                |   |   |   |                                  |     |     |     |  |
| JULY/AUG/SEPT                  | 1 | 0 | 3 | JULY/AUG/SEPT                    | -11 | 192 | 290 |  |
| OCT/NOV/DEC                    | 2 | 0 | 2 | OCT/NOV/DEC                      | 62  | 180 | 254 |  |
| JAN/FEB/MAR                    | 2 | 0 | 2 | JAN/FEB/MAR                      | 37  | 130 | 242 |  |
| APR/MAY/JUNE                   | 4 | 0 | 1 | APR/MAY/JUNE                     | 125 | 157 | 218 |  |